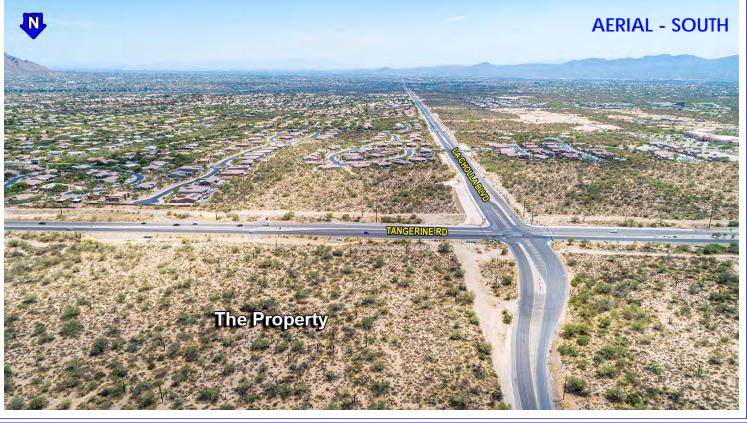

### **Property Description**

Location: Major Regional Intersection • NEC Of Tangerine Rd. and La Cholla Blvd. Oro Valley, AZ (Northwest Tucson) •

Parcel Available: ± 23.61 Acres

Price: Please call broker.

### **NEC Tangerine & La Cholla**

### **NEC Tangerine & La Cholla**

Oro Valley, Arizona

## **NEC Tangerine & La Cholla**

COMMERCIAL RETAIL ADVISORS, LLC

NW Tucson / Oro Valley, Arizona