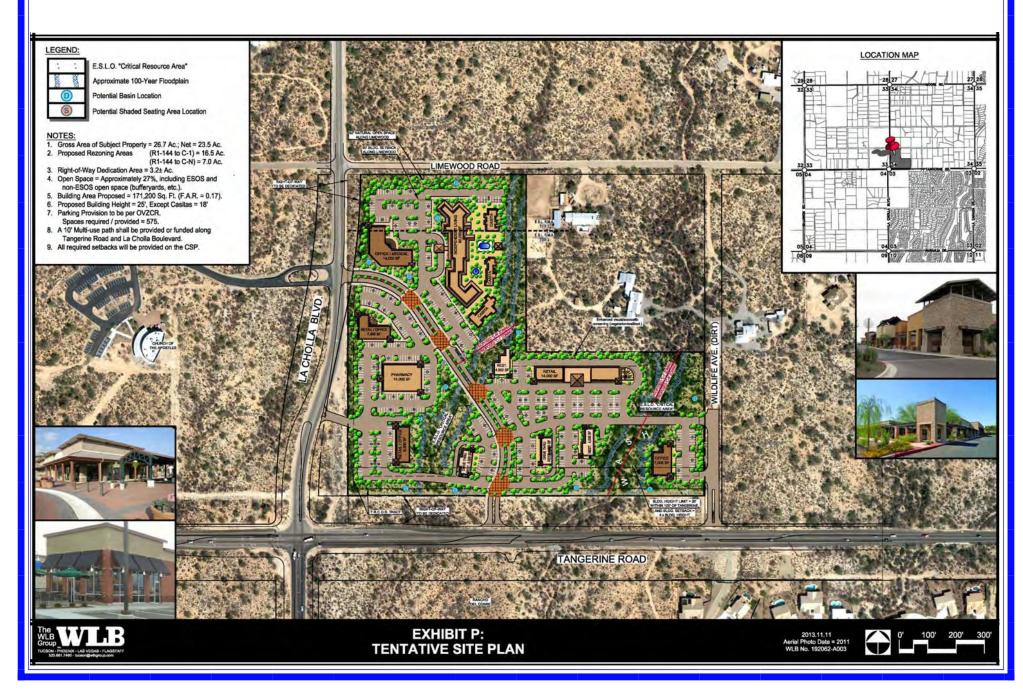

### **Property Description**

Location: Major Regional Intersection • NEC Of Tangerine Rd. and La Cholla Blvd. Oro Valley, AZ (Northwest Tucson) •

Parcel Available: ± 23.61 Acres

Price: Please call broker.

### **Highlights**

- Commercially zoned parcel, Town of Oro Valley.
- Upscale trade area with average household incomes over \$161,500 within a 2 mile radius.
- Major employers in trade area include a Oro Valley Hospital, Roche Diagnostics, Meggitt Securaplane, ICAGEN, and Honeywell.
- Tangerine Rd. is being improved to four lanes from Oracle Rd. to I-10. This is completed from Oracle Road to Twin Peaks Rd./Dove Mountain Blvd.
- La Cholla Blvd. has recently been improved to four lanes from Overton Rd. to Tangerine Rd.