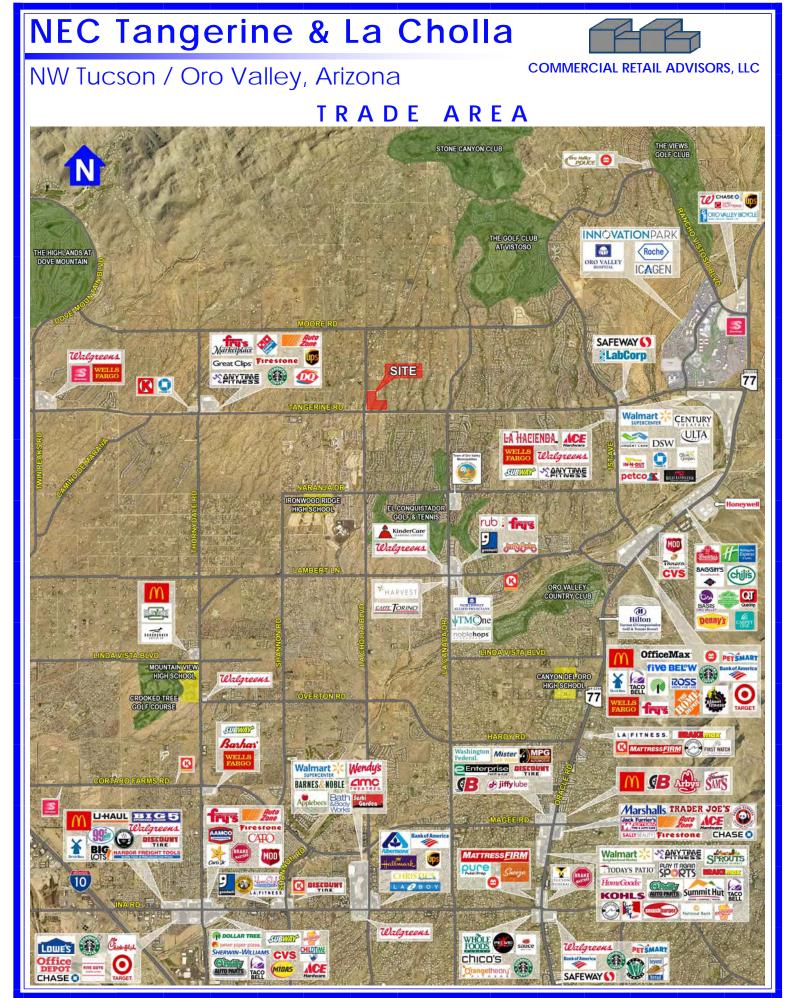

## **NEC Tangerine & La Cholla**

COMMERCIAL RETAIL ADVISORS, LLC

NW Tucson / Oro Valley, Arizona

### **Highlights**

- Commercially zoned parcel, Town of Oro Valley.
- Upscale trade area with average household incomes over \$161,500 within a 2 mile radius.
- Major employers in trade area include a Oro Valley Hospital, Roche Diagnostics, Meggitt Securaplane, ICAGEN, and Honeywell.
- Tangerine Rd. is being improved to four lanes from Oracle Rd. to I-10. This is completed from Oracle Road to Twin Peaks Rd./Dove Mountain Blvd.
- La Cholla Blvd. has recently been improved to four lanes from Overton Rd. to Tangerine Rd.