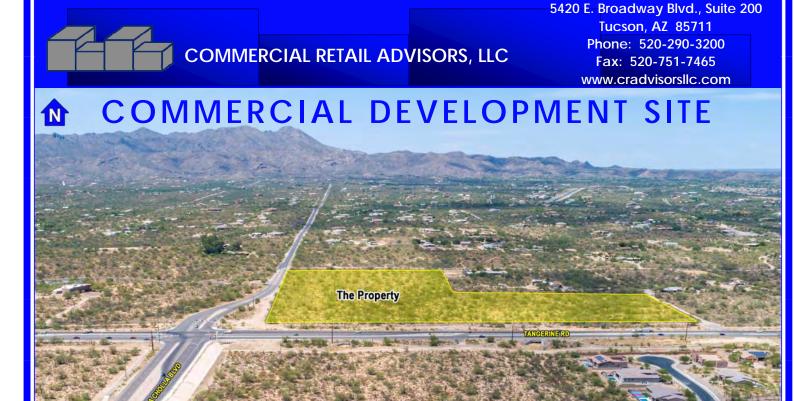

### **Property Description**

Location: Major Regional Intersection • NEC Of Tangerine Rd. and La Cholla Blvd. Oro Valley, AZ (Northwest Tucson) •

Parcel Available: ± 23.61 Acres

Price: Please call broker.

### **Highlights**

- Commercially zoned parcel, Town of Oro Valley.
- Upscale trade area with average household incomes over \$161,500 within a 2 mile radius.
- Major employers in trade area include a Oro Valley Hospital, Roche Diagnostics, Meggitt Securaplane, ICAGEN, and Honeywell.
- Tangerine Rd. is being improved to four lanes from Oracle Rd. to I-10. This is completed from Oracle Road to Twin Peaks Rd./Dove Mountain Blvd.
- La Cholla Blvd. has recently been improved to four lanes from Overton Rd. to Tangerine Rd.