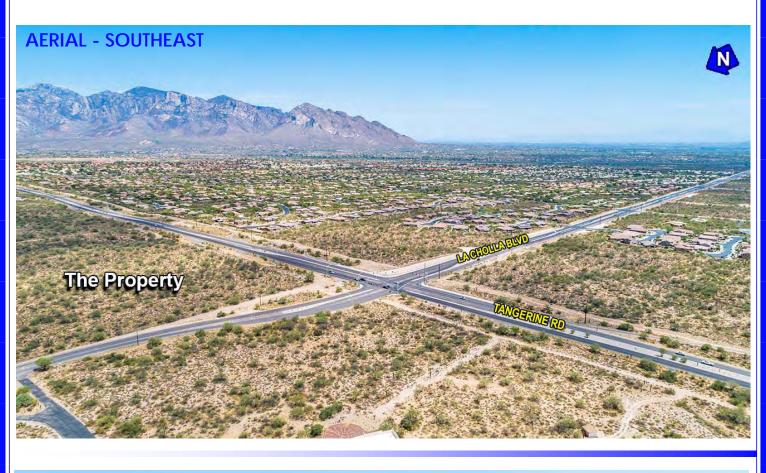

### **Property Description**

Location: Major Regional Intersection • NEC Of Tangerine Rd. and La Cholla Blvd. Oro Valley, AZ (Northwest Tucson) •

Parcel Available: ± 23.61 Acres

Price: Please call broker.

### **Highlights**

- Commercially zoned parcel, Town of Oro Valley.
- Upscale trade area with average household incomes over \$161,500 within a 2 mile radius.
- Major employers in trade area include a Oro Valley Hospital, Roche Diagnostics, Meggitt Securaplane, ICAGEN, and Honeywell.
- Tangerine Rd. is being improved to four lanes from Oracle Rd. to I-10. This is completed from Oracle Road to Twin Peaks Rd./Dove Mountain Blvd.
- La Cholla Blvd. has recently been improved to four lanes from Overton Rd. to Tangerine Rd.